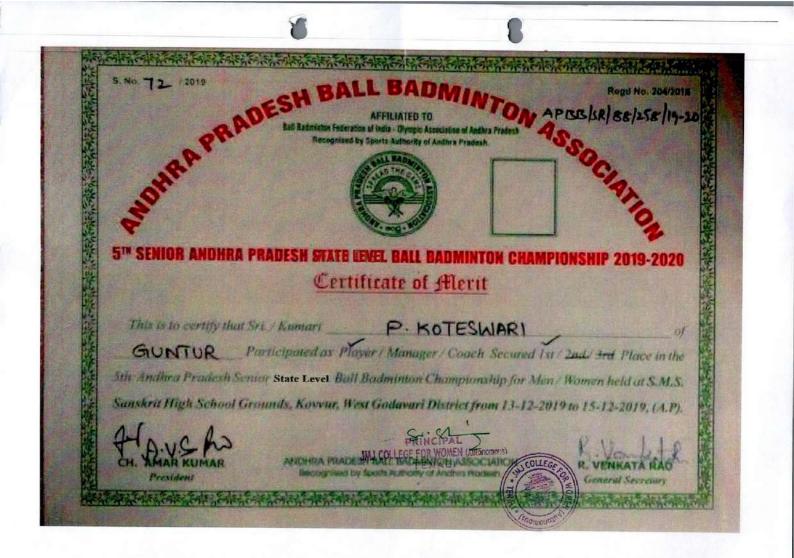

## 2018-2019

| 6. | 2018-19 | III Place in Weightlifting(55kg) | Individual | State                   | Sports | V. Sailaja II B.A   |
|----|---------|----------------------------------|------------|-------------------------|--------|---------------------|
| 7. | 2018-19 | I Place in Ball Badminton        | Individual | State                   | Sports | P. Koteswari II BSc |
| 8. | 2018-19 | III Place in Ball Badminton      | Individual | South Zone<br>Nationals | Sports | P. Koteswari II BSc |