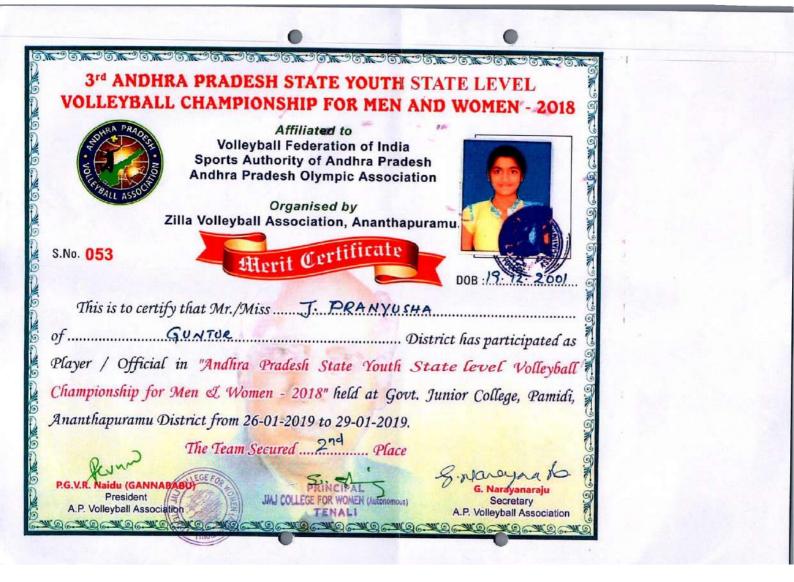

|       |         |                                                          | Spe                  | orts                                                                              |                                      |                                                                                                                                                                                                                                                            |
|-------|---------|----------------------------------------------------------|----------------------|-----------------------------------------------------------------------------------|--------------------------------------|------------------------------------------------------------------------------------------------------------------------------------------------------------------------------------------------------------------------------------------------------------|
| 5. No | Year    | Name of the Award/Medal                                  | Team /<br>Individual | Level of<br>Competition<br>(University /<br>State<br>National /<br>International) | Nature of<br>Competition<br>(Sports) | Name of the student(s)                                                                                                                                                                                                                                     |
| 1.    | 2018-19 | II Place in Volleyball                                   | Individual           | State Level                                                                       | Sports                               | J.Pranyusha                                                                                                                                                                                                                                                |
| 2.    | 2018-19 | I Place in Ball Badminton                                | Team                 | University Level                                                                  | Sports                               | 1. P.Kotesari II B.Sc                                                                                                                                                                                                                                      |
|       |         |                                                          |                      |                                                                                   |                                      | 3.B.Madhuri II B.A<br>4.P.Ramya II B.A<br>5.V.Kejiya II B.Sc<br>6.D.Nandini II B.Sc<br>7.N.Guru Lakshmi II B.Sc<br>8.B.Pujitha II B.Sc                                                                                                                     |
|       |         |                                                          |                      |                                                                                   |                                      |                                                                                                                                                                                                                                                            |
| 3.    | 2018-19 | I Place in Soft Ball                                     | Team                 | University Level                                                                  | Sports                               | 9.S.Parimala I B.Sc                                                                                                                                                                                                                                        |
| 3.    | 2018-19 | I Place in Soft Ball                                     | Team                 | University Level                                                                  | Sports                               | <ul> <li>9.S.Parimala I B.Sc</li> <li>1. P.Ramya II B.A</li> <li>2. V.Kejiya II B.Sc</li> <li>3. D.Nandini II B.Sc</li> <li>4. A. Kavya, II BSc</li> <li>5. V. Sireesha, III BSc</li> <li>6. A. Manjusha, II B.Sc</li> <li>7. G. Sravani, I B.A</li> </ul> |
| 3.    | 2018-19 | I Place in Soft Ball<br>II Place in Weight Lifting(55kg) | Team                 | University Level                                                                  | Sports                               | <ul> <li>9.S.Parimala I B.Sc</li> <li>1. P.Ramya II B.A</li> <li>2. V.Kejiya II B.Sc</li> <li>3. D.Nandini II B.Sc</li> <li>4. A. Kavya, II BSc</li> <li>5. V. Sireesha, III BSc</li> <li>6. A. Manjusha, II B.Sc</li> </ul>                               |