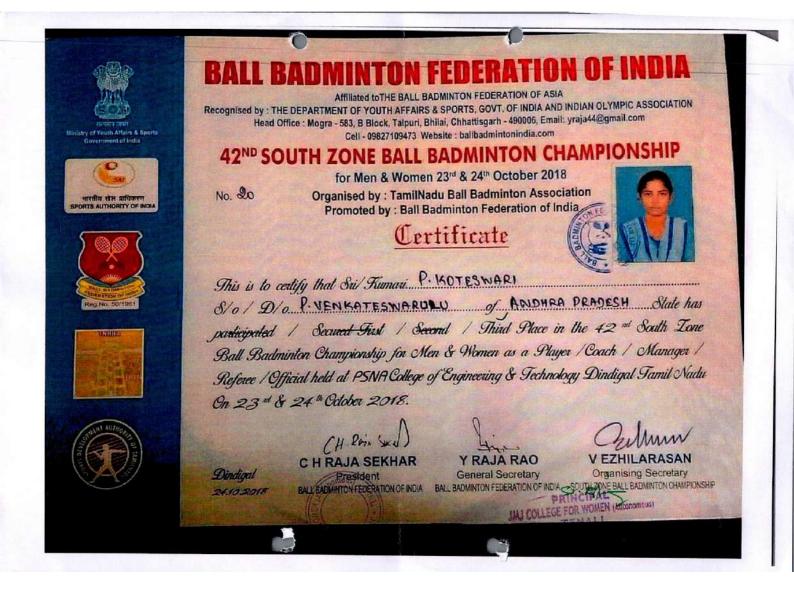

## 2018-2019

| 6. | 2018-19 | III Place in Weightlifting(55kg) | Individual | State                   | Sports | V. Sailaja II B.A   |
|----|---------|----------------------------------|------------|-------------------------|--------|---------------------|
| 7. | 2018-19 | I Place in Ball Badminton        | Individual | State                   | Sports | P. Koteswari II BSc |
| 8. | 2018-19 | III Place in Ball Badminton      | Individual | South Zone<br>Nationals | Sports | P. Koteswari II BSc |